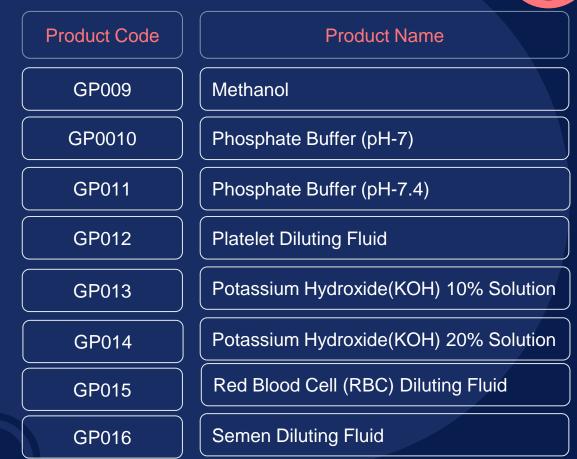

#### **PRODUCT LIST**



### GENERAL PRODUCTS

| Product Code | Product Name          |
|--------------|-----------------------|
| GP001        | Acetone               |
| GP002        | Purified Water        |
| GP003        | Ethanol 70%           |
| GP004        | Ethanol 95%           |
| GP005        | Ethanol 99.9%         |
| GP006        | Fructose in Semen     |
| GP007        | Glycine Saline Buffer |
| GP008        | Immersion Oil         |

### **PRODUCT LIST**

## **GENERAL PRODUCTS**



### **PRODUCT LIST**

# **GENERAL PRODUCTS**

| Product Code | Product Name                          |
|--------------|---------------------------------------|
| GP017        | Sodium Hydroxide(NaOH) 10% Solution   |
| GP0018       | Sodium Hydroxide(NaOH) 20% Solution   |
| GP019        | Sorensen Buffer (pH-6.8)              |
| GP020        | White Blood Cell (WBC) Diluting Fluid |
| GP021        | Xylene                                |
| GP025        | Potassium Chloride 3 m                |
| GP026        | DPX Mounting                          |
| GP027        | Ethanol 76%                           |